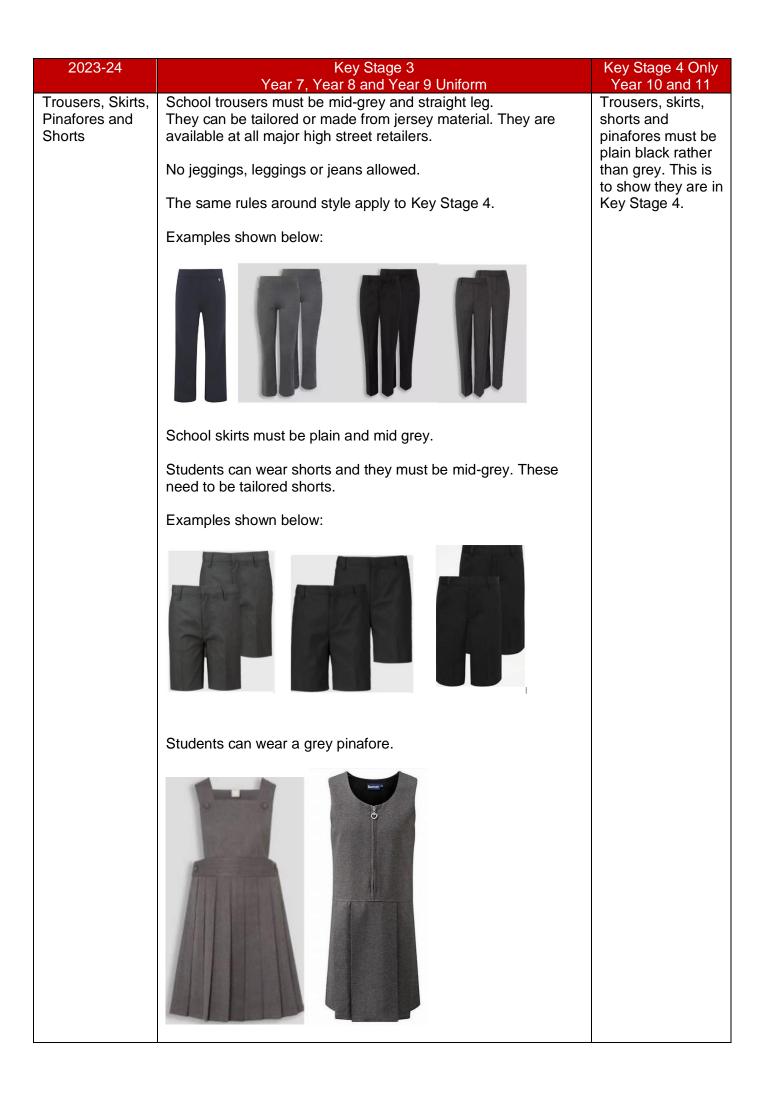

### PE Uniform – All Years In line with the current DFE guidance we have strived to make our PE kit affordable. With this in mind we ask that pupils wear a combination of the options below. For example, a PE polo shirt, shorts and plain plack socks would be considered appropriate PE kit. If parents prefer for financial reasons, students can wear unbranded, colour matched alternatives but these must match the style and colour of our PE kit. Upper body – Short sleeve / long sleeved Rainford PE shirt Lower body – Rainford Shorts / Leggings or tracksuit pants – No cycling / lycra shorts Socks – Rainford football socks or shorter length plain black socks Additional options – pupils can also choose to have an optional extra of the Rainford Hoodie or ¼ zip to provide warmth in the colder months. \* The use of Shin Pads (football, hockey), Mouth Guard (rugby, hockey) and Head Guards (rugby) are strongly advised. \*\*We do provide PE kit through our Pre-loved uniform shop as well. Please contact <u>c.andrews@rainford.org.uk</u> for further information.

PE Polo Shirt

Long Sleeved Jersey Top

**PE Shorts** 

PE Socks

Tracksuit Trousers

Hoodie

PE 1/4 Zip Top

Pe Leggings