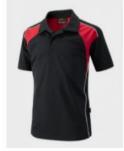

### PE Uniform – All Years In line with the current DFE guidance we have strived to make our PE kit affordable. With this in mind we ask that pupils wear a combination of the options below. For example, a PE polo shirt, shorts and plain plack socks would be considered appropriate PE kit. If parents prefer for financial reasons, students can wear unbranded, colour matched alternatives but these must match the style and colour of our PE kit. Upper body – Short sleeve / long sleeved Rainford PE shirt Lower body – Rainford Shorts / Leggings or tracksuit pants – No cycling / lycra shorts Socks – Rainford football socks or shorter length plain black socks Additional options – pupils can also choose to have an optional extra of the Rainford Hoodie or ¼ zip to provide warmth in the colder months. \* The use of Shin Pads (football, hockey), Mouth Guard (rugby, hockey) and Head Guards (rugby) are strongly advised. \*\*We do provide PE kit through our Pre-loved uniform shop as well. Please contact <u>c.andrews@rainford.org.uk</u> for further information.

PE Polo Shirt

Long Sleeved Jersey Top

**PE Shorts** 

PE Socks

Tracksuit Trousers

Hoodie

PE 1/4 Zip Top

Pe Leggings