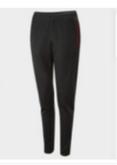

### PE Uniform – All Years In line with the current DFE guidance we have strived to make our PE kit affordable. With this in mind we ask that pupils wear a combination of the options below. For example, a PE polo shirt, shorts and plain plack socks would be considered appropriate PE kit. If parents prefer for financial reasons, students can wear unbranded, colour matched alternatives but these must match the style and colour of our PE kit. Upper body – Short sleeve / long sleeved Rainford PE shirt Lower body – Rainford Shorts / Leggings or tracksuit pants – No cycling / lycra shorts Socks – Rainford football socks or shorter length plain black socks Additional options – pupils can also choose to have an optional extra of the Rainford Hoodie or ¼ zip to provide warmth in the colder months. \* The use of Shin Pads (football, hockey), Mouth Guard (rugby, hockey) and Head Guards (rugby) are strongly advised. \*\*We do provide PE kit through our Pre-loved uniform shop as well. Please contact <u>c.andrews@rainford.org.uk</u> for further information.

PE Polo Shirt

Long Sleeved Jersey Top

**PE Shorts** 

PE Socks

Tracksuit Trousers

Hoodie

PE 1/4 Zip Top

Pe Leggings