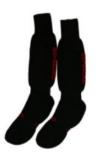

### PE Uniform – All Years In line with the current DFE guidance we have strived to make our PE kit affordable. With this in mind we ask that pupils wear a combination of the options below. For example, a PE polo shirt, shorts and plain plack socks would be considered appropriate PE kit. If parents prefer for financial reasons, students can wear unbranded, colour matched alternatives but these must match the style and colour of our PE kit. Upper body – Short sleeve / long sleeved Rainford PE shirt Lower body – Rainford Shorts / Leggings or tracksuit pants – No cycling / lycra shorts Socks – Rainford football socks or shorter length plain black socks Additional options – pupils can also choose to have an optional extra of the Rainford Hoodie or ¼ zip to provide warmth in the colder months. \* The use of Shin Pads (football, hockey), Mouth Guard (rugby, hockey) and Head Guards (rugby) are strongly advised. \*\*We do provide PE kit through our Pre-loved uniform shop as well. Please contact <u>c.andrews@rainford.org.uk</u> for further information.

PE Polo Shirt

Long Sleeved Jersey Top

**PE Shorts** 

PE Socks

Tracksuit Trousers

Hoodie

PE 1/4 Zip Top

Pe Leggings