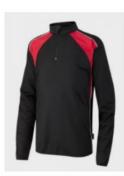

### PE Uniform – All Years In line with the current DFE guidance we have strived to make our PE kit affordable. With this in mind we ask that pupils wear a combination of the options below. For example, a PE polo shirt, shorts and plain plack socks would be considered appropriate PE kit. If parents prefer for financial reasons, students can wear unbranded, colour matched alternatives but these must match the style and colour of our PE kit. Upper body – Short sleeve / long sleeved Rainford PE shirt Lower body – Rainford Shorts / Leggings or tracksuit pants – No cycling / lycra shorts Socks – Rainford football socks or shorter length plain black socks Additional options – pupils can also choose to have an optional extra of the Rainford Hoodie or ¼ zip to provide warmth in the colder months. \* The use of Shin Pads (football, hockey), Mouth Guard (rugby, hockey) and Head Guards (rugby) are strongly advised. \*\*We do provide PE kit through our Pre-loved uniform shop as well. Please contact <u>c.andrews@rainford.org.uk</u> for further information.

PE Polo Shirt

Long Sleeved Jersey Top

**PE Shorts** 

PE Socks

Tracksuit Trousers

Hoodie

PE 1/4 Zip Top

Pe Leggings