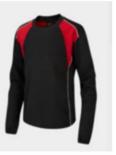

### PE Uniform – All Years In line with the current DFE guidance we have strived to make our PE kit affordable. With this in mind we ask that pupils wear a combination of the options below. For example, a PE polo shirt, shorts and plain plack socks would be considered appropriate PE kit. If parents prefer for financial reasons, students can wear unbranded, colour matched alternatives but these must match the style and colour of our PE kit. Upper body – Short sleeve / long sleeved Rainford PE shirt Lower body – Rainford Shorts / Leggings or tracksuit pants – No cycling / lycra shorts Socks – Rainford football socks or shorter length plain black socks Additional options – pupils can also choose to have an optional extra of the Rainford Hoodie or ¼ zip to provide warmth in the colder months. \* The use of Shin Pads (football, hockey), Mouth Guard (rugby, hockey) and Head Guards (rugby) are strongly advised. \*\*We do provide PE kit through our Pre-loved uniform shop as well. Please contact <u>c.andrews@rainford.org.uk</u> for further information.

PE Polo Shirt

Long Sleeved Jersey Top

**PE Shorts** 

PE Socks

Tracksuit Trousers

Hoodie

PE 1/4 Zip Top

Pe Leggings