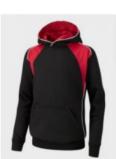

### PE Uniform – All Years In line with the current DFE guidance we have strived to make our PE kit affordable. With this in mind we ask that pupils wear a combination of the options below. For example, a PE polo shirt, shorts and plain plack socks would be considered appropriate PE kit. If parents prefer for financial reasons, students can wear unbranded, colour matched alternatives but these must match the style and colour of our PE kit. Upper body – Short sleeve / long sleeved Rainford PE shirt Lower body – Rainford Shorts / Leggings or tracksuit pants – No cycling / lycra shorts Socks – Rainford football socks or shorter length plain black socks Additional options – pupils can also choose to have an optional extra of the Rainford Hoodie or ¼ zip to provide warmth in the colder months. \* The use of Shin Pads (football, hockey), Mouth Guard (rugby, hockey) and Head Guards (rugby) are strongly advised. \*\*We do provide PE kit through our Pre-loved uniform shop as well. Please contact <u>c.andrews@rainford.org.uk</u> for further information.

PE Polo Shirt

Long Sleeved Jersey Top

**PE Shorts** 

PE Socks

Tracksuit Trousers

Hoodie

PE 1/4 Zip Top

Pe Leggings